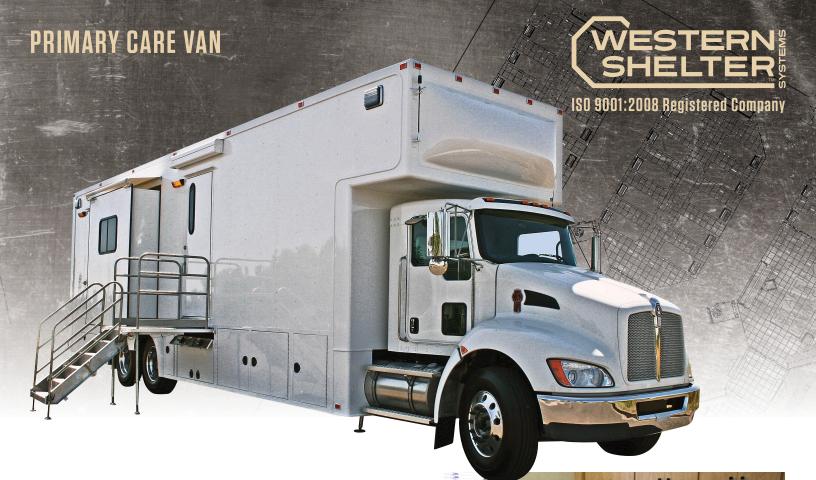

A self-contained system, this mobile health care facility is perfect for health initiatives that focus on community outreach. The system was built to take health care into rural environments and promote health maintenance. This van system allows for a completely mobile environment with all of the functionality of a stand-alone health clinic.

## **Standard Features**

- 45' long overall with a 33' box
- Two expansions
- · Automatic leveling system
- · Wheelchair lift
- Two exam rooms

- · Full rest room with UA Lab pass-through
- Office/lab area
- On board generator
- Fresh and waste water systems
- · 3G mobile internet access