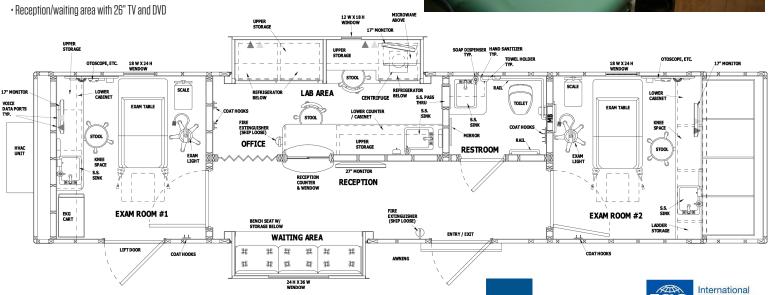

## **Standard Features**

- 45' long overall with a 33' box
- Two expansions
- · Automatic leveling system
- · Wheelchair lift
- Two exam rooms

- · Full rest room with UA Lab pass-through
- Office/lab area
- On board generator
- Fresh and waste water systems
- · 3G mobile internet access