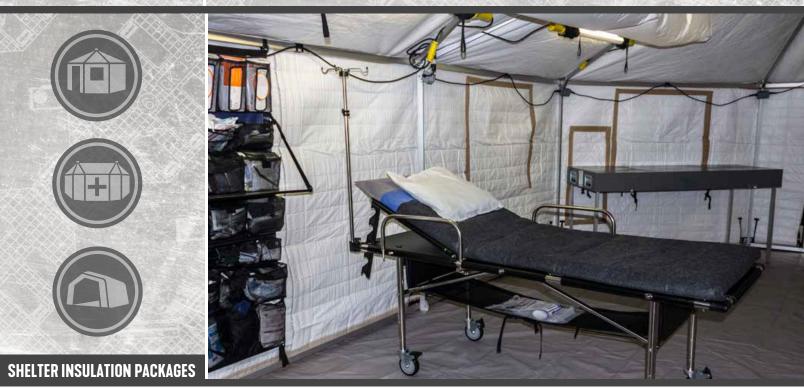

## **SHELTER INSULATION PACKAGES**

This optional component creates an energy reflective Thermal Barrier directly below the outer vinyl layer of your shelter. The barrier maintains several important functions. Namely, it provides insulation and noise abatement, creates dead air space and minimizes heating and cooling energy requirements. Made of a bright white and easily cleanable interior space paired with a highly reflective exterior surface, the thermal barrier is of the shelter roof and walls and can be removed or used separately.

## **INGK1935WP Specifications**

White interior layer made of fire retardant fabric Exterior made of highly reflective surface