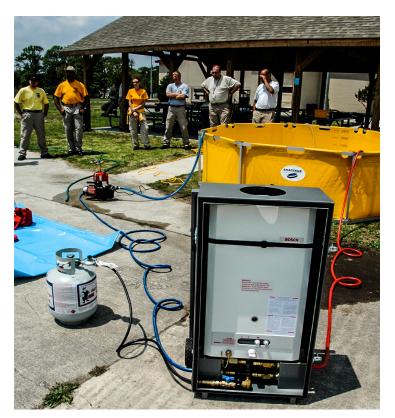

## Features and Benefits

• Propane fired heating module

- Provides continuous supply of hot water for any situation
- $\boldsymbol{\cdot}$  Self contained in powder-coated aluminum case for extra protection
- $\cdot$  Pre-plumbed water distribution manifold
- Quick-connect propane hose with regulator

#### Components

• Heater

- Pre-Plumbed Water Distribution Manifold Includes 1 Cold Water Inlet, 2 Hot Water Outlets And
- 1 Cold Water Outlet
- Ouick-Connect Propane Line With Regulator
- 45 Second Quick-Lite Primer Valve
- Powder Coated Aluminum Case