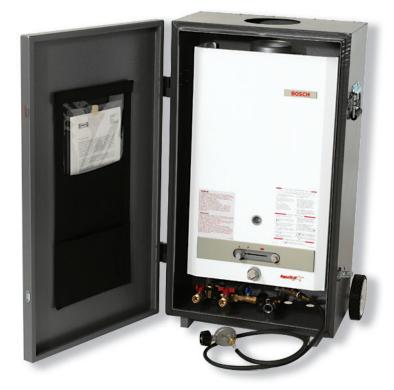

## Features and Benefits

• Propane fired heating module

- Provides continuous supply of hot water for any situation
- $\boldsymbol{\cdot}$  Self contained in powder-coated aluminum case for extra protection
- $\cdot$  Pre-plumbed water distribution manifold
- Quick-connect propane hose with regulator

#### Components

• Heater

- Pre-Plumbed Water Distribution Manifold Includes 1 Cold Water Inlet, 2 Hot Water Outlets And
- 1 Cold Water Outlet
- Ouick-Connect Propane Line With Regulator
- 45 Second Quick-Lite Primer Valve
- Powder Coated Aluminum Case